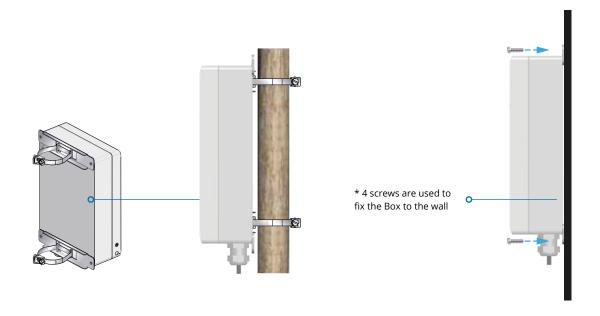

RTX8663 OUTDOOR BASE STATION The RTX8663 is our DECT multi-cell base station specifically designed for outdoor use. It supports up to 4000 base stations and 16000 handsets. It is cost effective and scalable, especially because it works well with the indoor RTX8663 base station.



## **FEATURES**

- IP55 rated protection
- Flammability Tested against UL746C 5V
- Suitable for outdoor or cold environments
- Impact strength IK 08
- Size is 175x250x75
- Temperature range: -20 to 60 deg Celcius
- Nano coated RTX8663 PCB
- Ultraviolet light exposure protected
- Water exposure in accordance with UL 746C

## **PACKAGE**

- Enclosure 175x250x75mm with some pre-installed parts:
  - RJ45 cable gland + O-ring + Counter Nut x 1 set
  - Ventilation Device x 1
  - Wall mounting lugs x 4
- Metal bracket x 1
- Plastic plate x1

## **ACCESSORY**

• Pole installation mounting kit: 40-140mm diameter