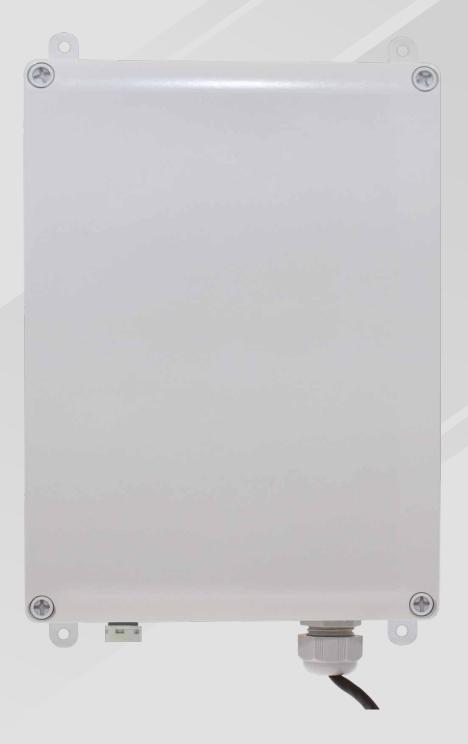

RTX8663 OUTDOOR BASE STATION The RTX8663 is our DECT multi-cell base station specifically designed for outdoor use. It supports up to 4000 base stations and 16000 handsets. It is cost effective and scalable, especially because it works well with the indoor RTX8663 base station.

## **FEATURES**

- IP55 rated protection
- Flammability Tested against UL746C 5V
- Suitable for outdoor or cold environments
- Impact strength IK 08
- Size is 175x250x75
- Temperature range: -20 to 60 deg Celcius
- Nano coated RTX8663 PCB
- Ultraviolet light exposure protected
- Water exposure in accordance with UL 746C

## **PACKAGE**

- Enclosure 175x250x75mm with some pre-installed parts:
  - RJ45 cable gland + O-ring + Counter Nut x 1 set
  - Ventilation Device x 1
  - Wall mounting lugs x 4
- Metal bracket x 1
- Plastic plate x1